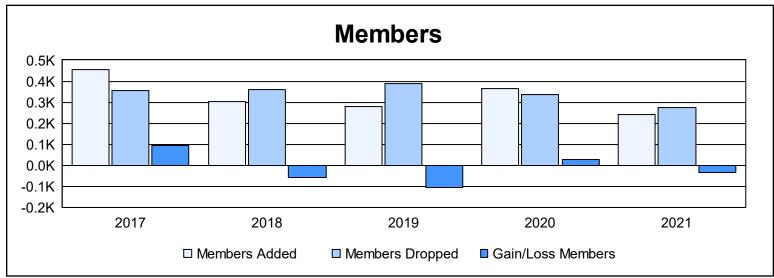

District 354 H As of June 2021 Cumulative

| Year      | New<br>Clubs | Dropped<br>Clubs | Gain/<br>Loss<br>Clubs | New<br>Members | Charter<br>Members | Reinstate<br>Members | Transfer<br>Members | Total<br>Member<br>Added | Total<br>Members<br>Dropped | Gain/<br>Loss<br>Members |
|-----------|--------------|------------------|------------------------|----------------|--------------------|----------------------|---------------------|--------------------------|-----------------------------|--------------------------|
| 2016-2017 | 2            | 2                | 0                      | 378            | 62                 | 11                   | 2                   | 453                      | 357                         | 96                       |
| 2017-2018 | 1            | 1                | 0                      | 261            | 30                 | 11                   | 0                   | 302                      | 362                         | -60                      |
| 2018-2019 | 1            | 2                | -1                     | 226            | 29                 | 23                   | 2                   | 280                      | 388                         | -108                     |
| 2019-2020 | 1            | 0                | 1                      | 266            | 56                 | 40                   | 2                   | 364                      | 338                         | 26                       |
| 2020-2021 | 2            | 3                | -1                     | 167            | 62                 | 10                   | 2                   | 241                      | 275                         | -34                      |
| Average   | 1            | 2                | 0                      | 260            | 48                 | 19                   | 2                   | 328                      | 344                         | -16                      |